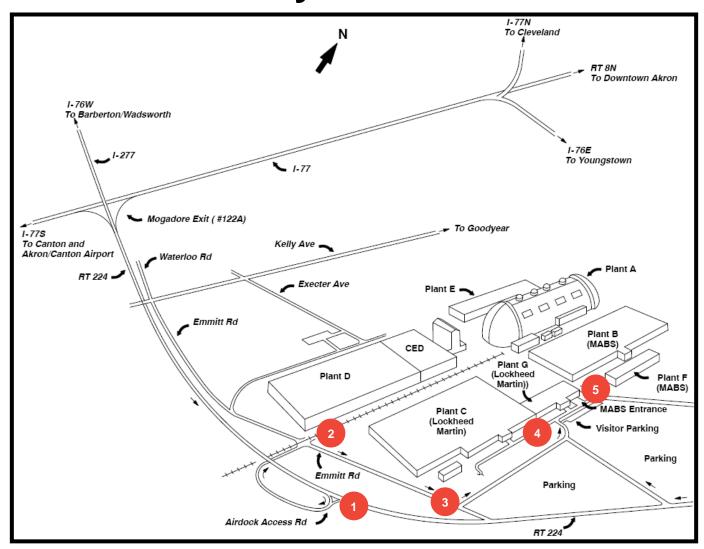

## **MABS** Facility

- 1. Get off at the Airdock Access Rd exit
- 2. Turn right on Emmitt Rd
- 3. Turn left into facility
- 4. Turn left and then almost immediately turn right into vistors parking lot
- 5. As you face the building from the parking lot, go to the far right end. There will be a ramp with a sign in large letters over it that says EMPLOYEE ENTRANCE. After entering see a security officer at the counter to the right.