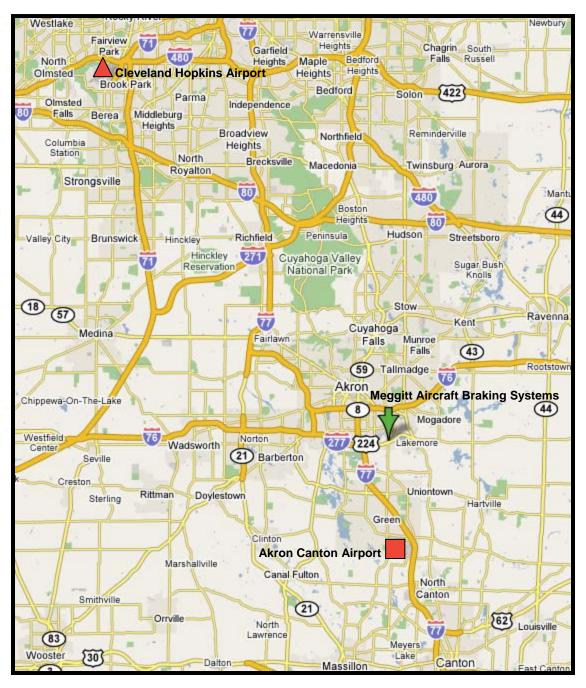

## **MEGGITT**

From Cleveland Hopkins Airport take I-480 east to I-77 south toward Akron, stay on I-77 south through Akron toward Canton, take RT 224 east (Mogadore exit #122A), get off the Airdock Access Rd (see page 2) (Cleveland Hopkins Airport to MABS approximately 40 miles)

From Akron Canton Airport take I-77 north toward Akron to RT 224 east (Mogadore exit #122A), get off the Airdock Access Rd (see page 2) (Akron Canton Airport to MABS approximately 8 miles)